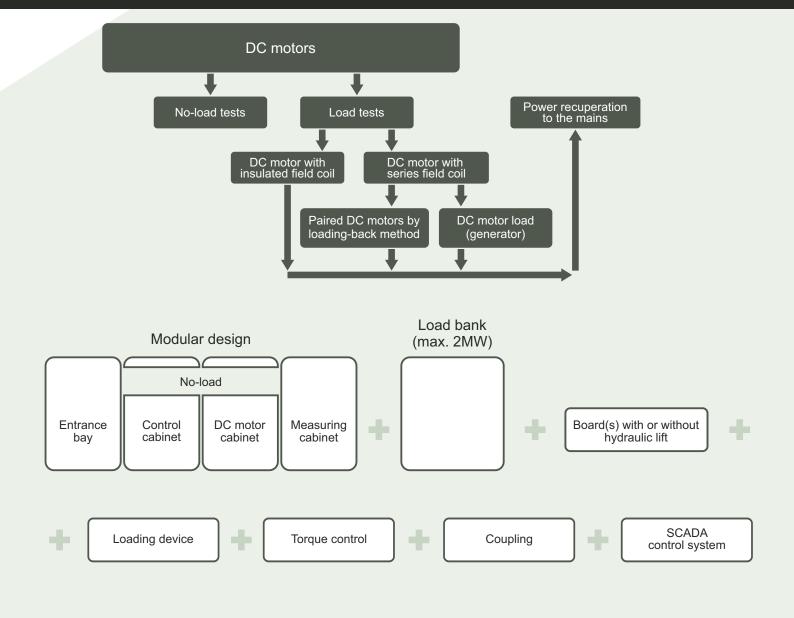

, hidden defects may be revealed through comparison of the measured and reference values, and operational reliability may be improved.

#### Typical scope of control tests:

- Measurement of electric motor coil insulation resistance
- Measurement of DC resistance of coils
- Electric motor frame insulation overvoltage test
- Open-circuit test
- Short-circuit test

The test procedures are computerised with software adapted to **Windows** operating system:

- All measured parameters and graphed properties are displayed on a PC screen in the real time
- Measurement data archiving
- · Drawing up test reports
- Software adapted to test bench remote control

Test benches by Volna comply with safety standards of the Customs Union Technical Regulations.





#### DC MOTOR TEST BENCH BLOCK DIAGRAM





#### **AC MOTOR TEST BENCH BLOCK DIAGRAM**





| High degree of automation                    | <b>&gt;&gt;&gt;</b> | Lower labour costs               |
|----------------------------------------------|---------------------|----------------------------------|
| Modular design                               | <b>&gt;&gt;&gt;</b> | Test bench upgrading (extension) |
| Frequency converter instead of phase shifter | ***                 | Much higher efficiency           |
| Recuperation option                          | <b>&gt;&gt;&gt;</b> | Power saving                     |
| Design of test bench electricals             | <b>&gt;&gt;&gt;</b> | Safety                           |

### **SERVICES:**

- Technical consulting
- Installation supervision, adjustment and start-up
- Delivery
- Diag