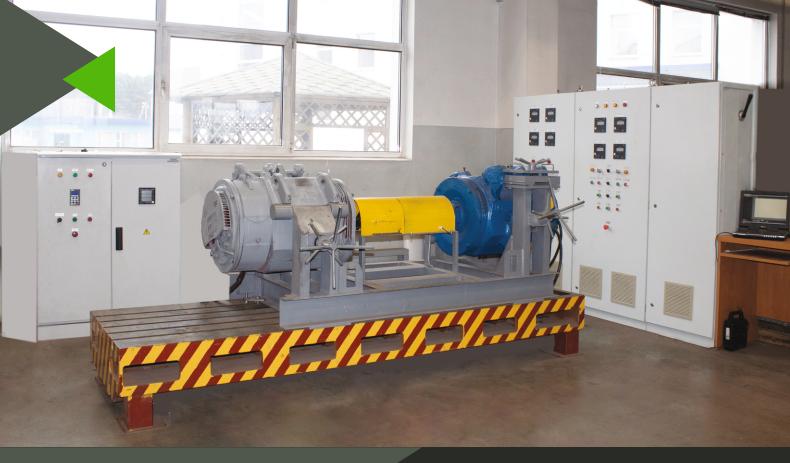

Test benches are intended for acceptance testing of synchronous and asynchronous, AC or DC electrical machines. Thus the quality of as-overhauled electrical machines testing may be improved, hidden defects may be revealed through comparison of the measured and reference values, and operational reliability may be improved.

Test benches by Volna comply with safety standards of the Customs Union Technical Regulations.