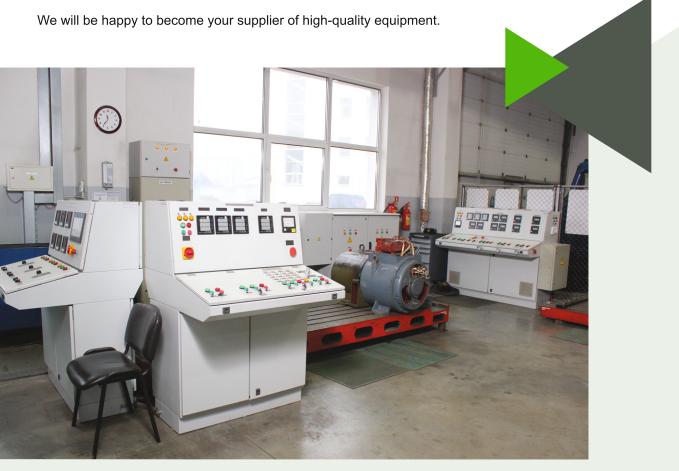

Test benches are intended for acceptance testing of synchronous and asynchronous, AC or DC electrical machines. Thus the quality of as-overhauled electrical machines testing may be improved, hidden defects may be revealed through comparison of the measured and reference values, and operational reliability may be improved.

Test benches by Volna comply with safety standards of the Customs Union Technical Regulations.