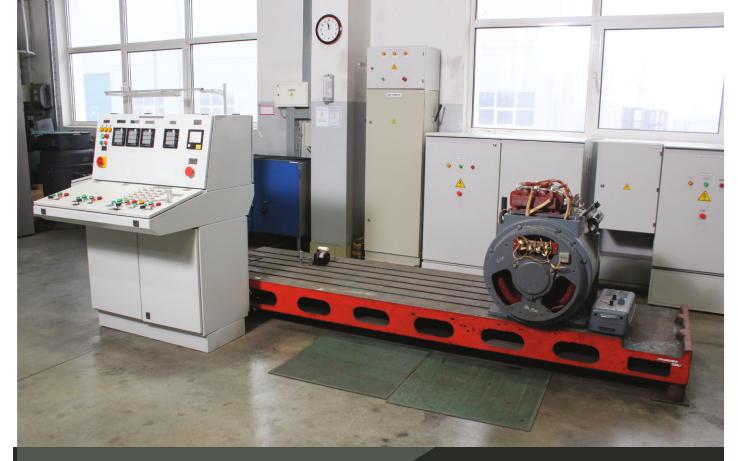

Test benches are intended for acceptance testing of synchronous and asynchronous, AC or DC electrical machines. Thus the quality of as-overhauled electrical machines testing may be improved, hidden defects may be revealed through comparison of the measured and reference values, and operational reliability may be improved.

#### Typical scope of control tests:

- Measurement of electric motor coil insulation resistance
- Measurement of DC resistance of coils
- Electric motor frame insulation overvoltage test
- Open-circuit test
- Short-circuit test