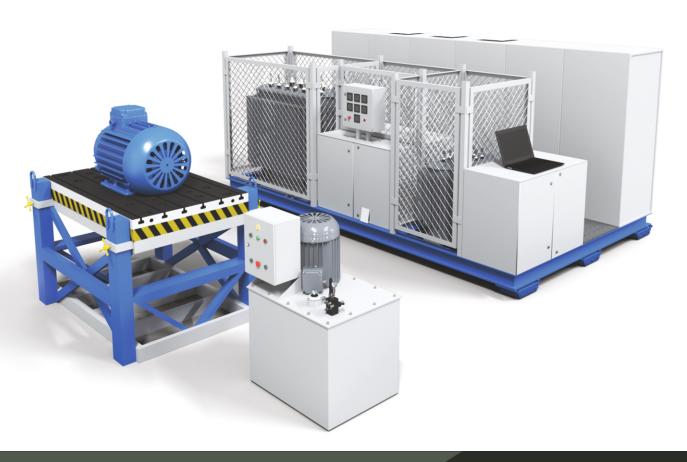

Test benches are intended for acceptance testing of synchronous and asynchronous, AC or DC electrical machines. Thus the quality of as-overhauled electrical machines testing may be improved, hidden defects may be revealed through comparison of the measured and reference values, and operational reliability may be improved.

#### Typical scope of control tests:

- Measurement of electric motor coil insulation resistance
- Measurement of DC resistance of coils
- Electric motor frame insulation overvoltage test
- Open-circuit test
- Short-circuit test

The test procedures are computerised with software adapted to **Windows** operating system:

- All measured parameters and graphed properties are displayed on a PC screen in the real time
- Measurement data archiving
- · Drawing up test reports
- Software adapted to test bench remote control