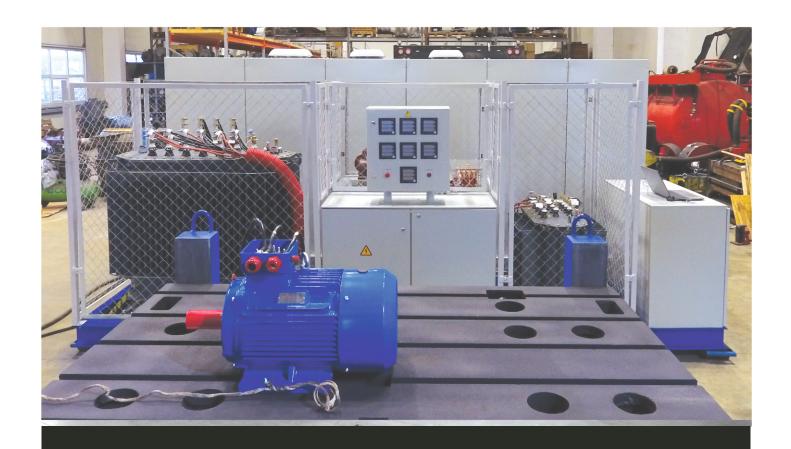

Test benches are intended for acceptance testing of synchronous and asynchronous, AC or DC electrical machines. Thus the quality of as-overhauled electrical machines testing may be improved, hidden defects may be revealed through comparison of the measured and reference values, and operational reliability may be improved.

#### Typical scope of control tests:

- Measurement of electric motor coil insulation resistance
- Measurement of DC resistance of coils
- Electric motor frame insulation overvoltage test
- Open-circuit test
- Short-circuit test