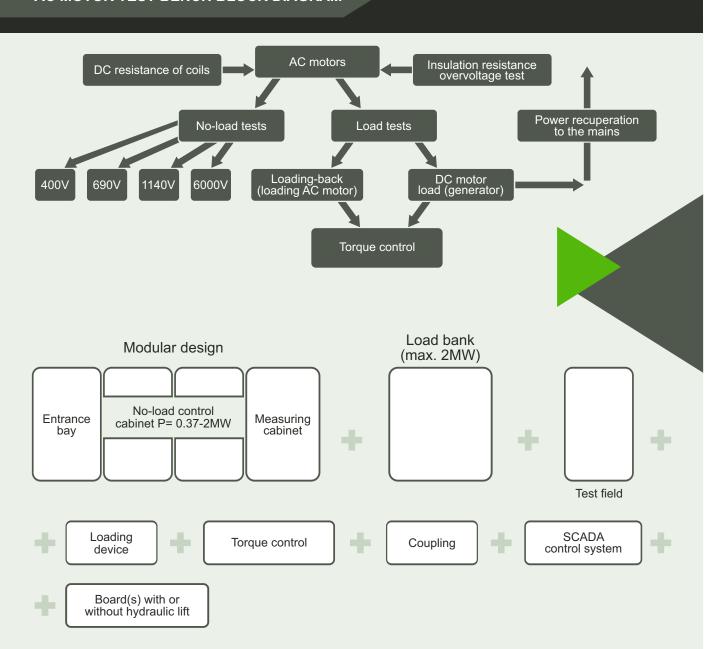

#### **AC MOTOR TEST BENCH BLOCK DIAGRAM**

| High degree of automation                    | <b>&gt;&gt;&gt;</b> | Lower labour costs               |
|----------------------------------------------|---------------------|----------------------------------|
| Modular design                               | <b>&gt;&gt;&gt;</b> | Test bench upgrading (extension) |
| Frequency converter instead of phase shifter | ***                 | Much higher efficiency           |
| Recuperation option                          | <b>&gt;&gt;&gt;</b> | Power saving                     |
| Design of test bench electricals             | <b>&gt;&gt;&gt;</b> | Safety                           |