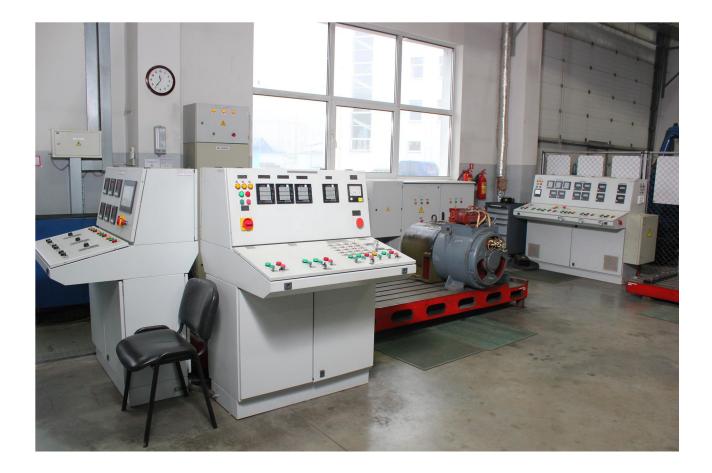

## **TEST LABORATORY**

- All types of tests of low-voltage and high-voltage AC and DC electric motors in the process of repairs and in the assembled mode (no load and under load)
- AC and DC motor test with power up to 400 kW under load
- Oil and dry transformers test with power capacity up to 3000 kVA and voltage up to 10 kV
- Electromagnetic plate testing
- Transformer oil testing
- · Checking the condition of active iron of electric motors for heating
- Monitoring the condition of various electric equipment coils
- Rectifier Testing
- · Production and installation of electrical test circuits
- · Diagnostics and technical examination of electrical equipment on-site
- Vibrodiagnostic measurements
- Nondestructive testing of units and parts of electrical machines: ultrasonic, magnetic powder, eddy current, heat monitoring and visual inspection
- Issuing recommendations for extending the guaranteed service life of electrical machines and transformers based on the measurements made