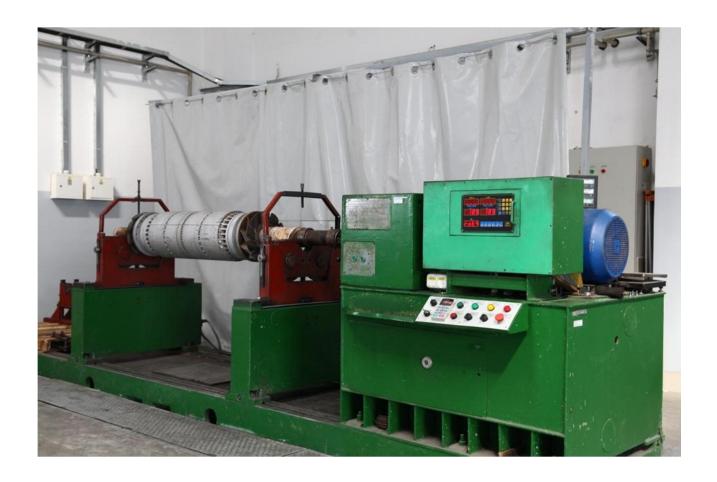

## **Balancing machines**

## **Characteristics:**

- Rotor balancing
- Balancing inboard and outboard rotors of various designs and types (rotors of electric motors, turbines)
- Balancing of parts that do not have their own bearing surfaces (disks, fans, pumps) on special mandrels
- Rotor balancing on their own bearings
- Drive shaft or belt shaft drive type
- Energy recuperation during rotor braking
- Spindle drive from a squirrel cage induction motor
- Electric motor power supply from a frequency converter
- Applied digital indicator devices